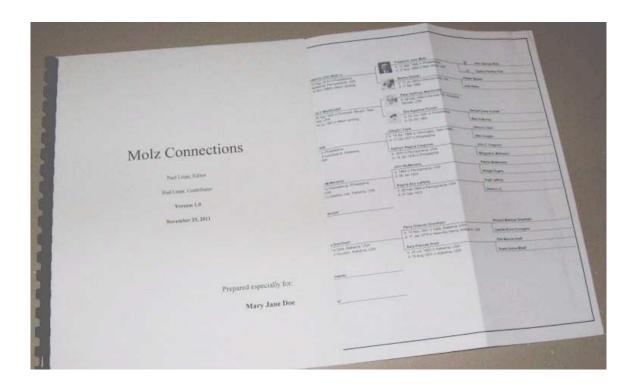

## **Molz Connections**

Just in time for Christmas, a history of the Molz family beginning in Bridesburg, Philadelphia, is available to family members. Titled *Molz Connections*, this 60-page, 8½ by 11", spiral-bound document includes the family's story as well as the Molz Register detailing all known descendants of our first Molz ancestor on this continent.

*Molz Connections* is customized for each recipient including an 11 by 17" fold-out ancestor chart showing that person's lineage with photos. A donation of \$12.50 per copy is requested – the cost of printing, binding, and mailing